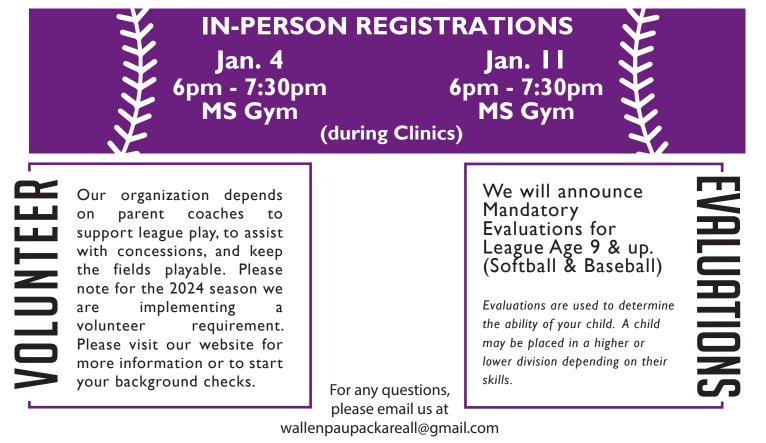

## WALLENPAUPACK AREA LITTLE LEAGUE

## **Registration Opens Dec 1st!**



## www.wallenpaupacklittleleague.com

**TEE BALL** \$90/Child

COST

**ROOKIES** \$100/Child



\$110/Child

\$15 DISCOUNT AFTER FIRST CHILD.

EARLY BIRD DISCOUNT-Save \$10/child & register by Jan.15th.

Ask us about our Krispy Kreme fundraising opportunity to help offset your out of pocket cost. Financial Assistance is also available, so please reach out if needed.

Visit our website for your child's play level (based on Little League Birthdate Chart). We have divisions for 4 - 15 year olds, Baseball and Softball, as well as our Challenger division. Prices vary by division due to # games, umpires, uniform, etc.