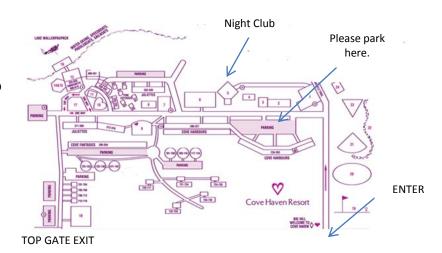

#### Directions to **Cove Haven Resort** from **WAHS**:

Follow Rt. 6 to light at Rt. 6 & Rt. 590 Intersection. Make LEFT onto Rt. 590 west (approx. 6 miles) to Cove Haven on the LEFT (Look for Marquis). Turn LEFT onto Finn Swamp Rd. Travel 0.6 miles to Lake Shore Drive. Turn LEFT on Lake Shore Drive and travel 0.4 miles to Cove Haven entrance on the RIGHT. At Stop sign, turn LEFT. Students may be dropped off in front of the Night Club (Number 5) or may park vehicles in parking lot across from the Night Club.

\*When dropping off or picking up students, please enter the resort through the main entrance and follow traffic guides. You will exit at the Top Gate.